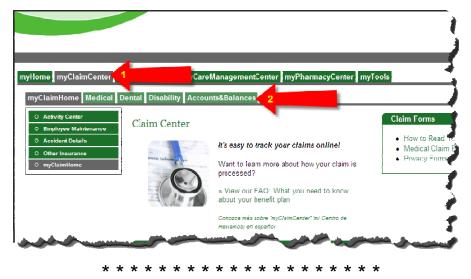

#### SECTION 2: Locating the Debit Card Links on UMR.com

- 1. Click on the **myClaimCenter** tab at the top of the page.
- 2. Then click on the **Accounts&Balances** tab in the second row.

The Flex Spending Account (FSA) Center is on the right side of the page.

3. Click on the **Benny Card Transactions and Balance Inquiry** link listed in the Account Resources section.

|                                                                                                                                                                                                                                                                                                                                                                                                                           | UMR                                                                                                                                                                                                                                                                                                                                                                                                                                                                                                                   |
|---------------------------------------------------------------------------------------------------------------------------------------------------------------------------------------------------------------------------------------------------------------------------------------------------------------------------------------------------------------------------------------------------------------------------|-----------------------------------------------------------------------------------------------------------------------------------------------------------------------------------------------------------------------------------------------------------------------------------------------------------------------------------------------------------------------------------------------------------------------------------------------------------------------------------------------------------------------|
| myHome myClaimCenter myBenefitCenter myCareManagementCenter myPharmacyCenter myToc<br>myClaimHome Medical Dental Disability Accounts&Balances                                                                                                                                                                                                                                                                             | Logout                                                                                                                                                                                                                                                                                                                                                                                                                                                                                                                |
| Consumer Accounts & Balances           Welcome!           This is your page to access account and balance information.                                                                                                                                                                                                                                                                                                    | Flex Spending Account (FSA) Center         Current Information         Select to see claim, payment or previous year information.         Annual YTD YTD YTD         Election Contributions Paid Balance         Dependent Care to S5000 00         S2000 00         Health Care to S5000 00         S2000 00         S2000 00         S2000 00         S2000 00         Parking to S450 00                                                                                                                           |
| Health Reimbursement Account (HRA) Status         Health Reimbursement Account Status         HRA Informations         Current Year HRA         Current Year HRA         Stoto 00         Prior Year Rolayer       - \$1000.00         Prior Year Rolayer       - \$1000.00         YTD Claims Paid       - \$0.00         VHD A HRA Bance       - \$1000.00         "Pending claims may affect the HRA amount available. | Parking S       Saluto Saluto Saluto Saluto Soluto         Transportation S       FMMPS0.00         S52.00       S52.00         Account Resources         • FSA Claim Forms, FAQ and Contact Information         • For Account Resources         • FSA Claim Forms, FAQ and Contact Information         • For Account Resources         • Benny Card Transactions and Balance Inquiry         • For Resources         • Auto Reimbursement Form         • Important Information About Your Benny Prepaid Benefit Card |