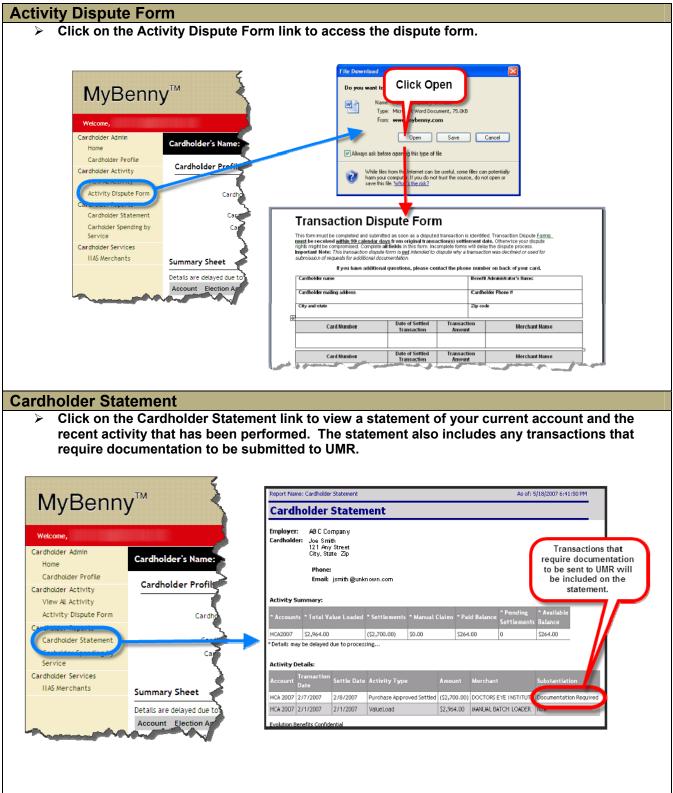

#### **Cardholder Profile**

- Click on the Cardholder Profile link to view your name and address information.
   If this information is incorrect please contact UMR Customer Service.
- Members can update their email address on this screen to have request letters emailed directly to them.

#### **Cardholder Spending by Service**

- Click on the Cardholder Spending by Service link to view a report that will break down where the FSA dollars were spent.
  - Example Only: A member has an annual election of \$1500.00 in the Health Care FSA and has used this full amount with their debit card. This report will reflect where the funds were utilized. Perhaps \$1311.66 went toward medical expenses and the remaining \$188.34 went toward prescription expenses.