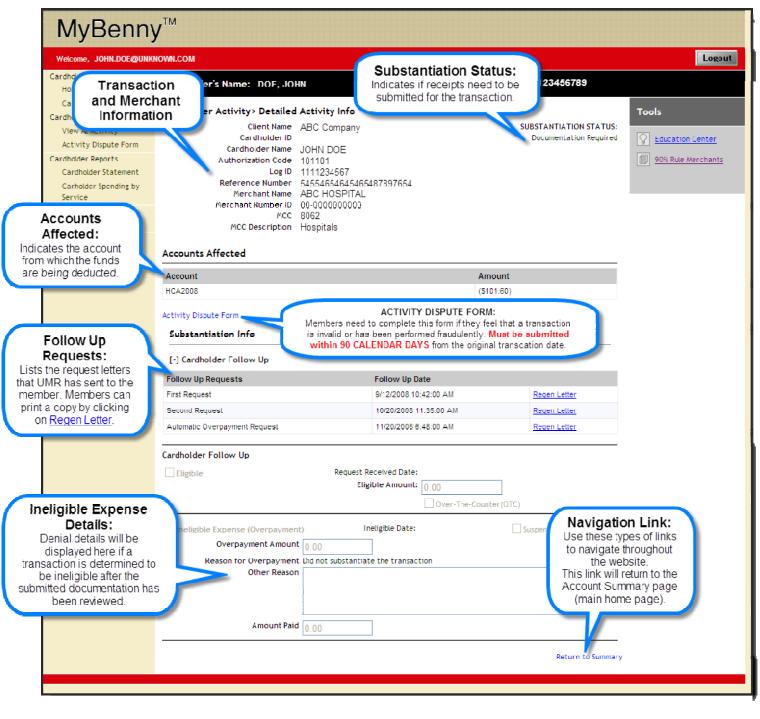

\* \* \* \* \* \* \* \* \* \* \* \* \* \* \* \* \* \* \* \*

The **Detailed Activity Info** screen will be displayed. Additional details are provided on the next page.

#### Detailed Activity Info screen...