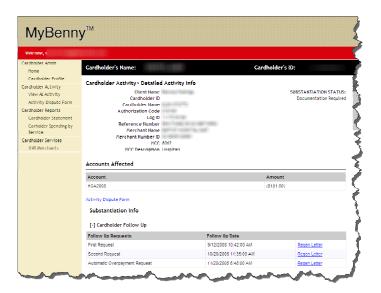

\* \* \* \* \* \* \* \* \* \* \* \* \* \* \* \* \* \* \* \*

The **Detailed Activity Info** screen will be displayed. Additional details are provided on the next page.

#### Detailed Activity Info screen...