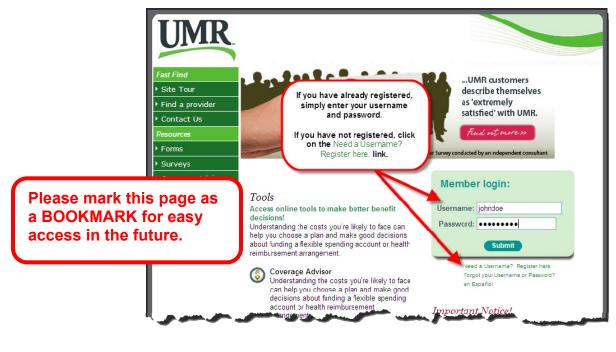

You will be redirected to the appropriate member website to begin the registration process to access your account.

- 4. Enter your username and password if you have already registered.
- 5. If you need to register, click on the **Need a Username? Register here.** link and follow the steps to complete your registration.

\* \* \* \* \* \* \* \* \* \* \* \* \* \* \* \* \* \* \* \*

Continue to the next section after registering or logging in to locate the debit card information and view your account.