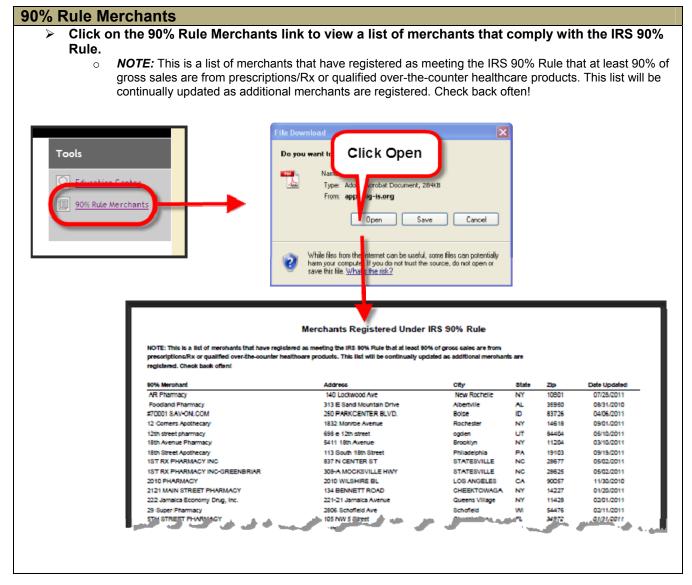

maîl:                                                                  | To report your card as lost or stolen<br>or to request a new card, please | 90% Rule Merchants      |
| Service<br>Cardholder Services<br>IIAS Merchants                    | Update Profile                                                                                          | contact your administrator.                                               |                         |
|                                                                     | Summary Sheet Details are delayed due to processing Account Election Amount Settlements Adjustments Set | tled Balance Auth. Not Settled Available Balance                          | -                       |

\* \* \* \* \* \* \* \* \* \* \* \* \* \* \* \*

\* \*















### **SECTION 8: UMR Contact Information**

UMR contact information is listed below as a quick reference for members.

# **Customer Service**

Phone Number

866 - 868 - 0145

# Office Hours

7:00am – 5:00pm CDT

Monday - Friday

# Send Supporting Documentation To:

Fax to:

## 866-881-1200

Email to

umr-fsa@umr.com

# Mail to:

UMR – Flexible Spending PO Box 8022 Wausau, WI 54402-8022