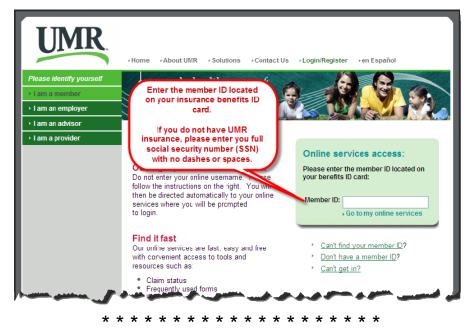

#### \* \* \* \* \* \* \* \* \* \* \* \* \* \* \* \* \* \* \*

(Continue...)

- 3. Enter your member ID on the next screen (see image below) and press enter.
  - a. NOTE: Please enter the member ID located on your insurance benefits card. If you do not have insurance benefits with UMR, please enter your full social security number (SSN) with no dashes or spaces.