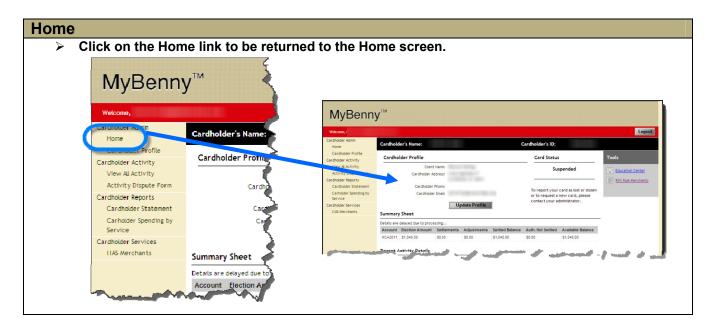

### SECTION 6: Cardholder Menu (Left Menu)

This section will provide additional guidance and details for the menu located to the left of the home page. Each navigational link will be described in this section.

#### **Cardholder Profile**

- Click on the Cardholder Profile link to view your name and address information.
   If this information is incorrect please contact UMR Customer Service.
- Members can update their email address on this screen to have request letters emailed directly to them.