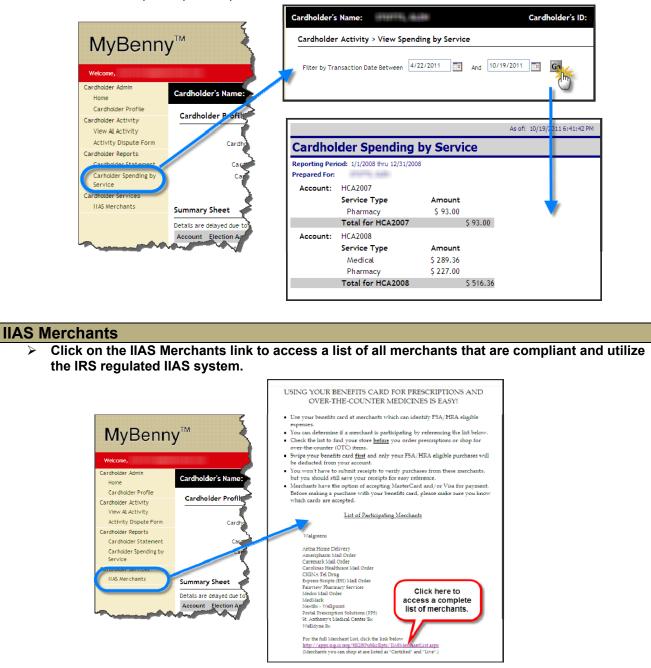

#### **Cardholder Spending by Service**

- Click on the Cardholder Spending by Service link to view a report that will break down where the FSA dollars were spent.
  - Example Only: A member has an annual election of \$1500.00 in the Health Care FSA and has used this full amount with their debit card. This report will reflect where the funds were utilized. Perhaps \$1311.66 went toward medical expenses and the remaining \$188.34 went toward prescription expenses.