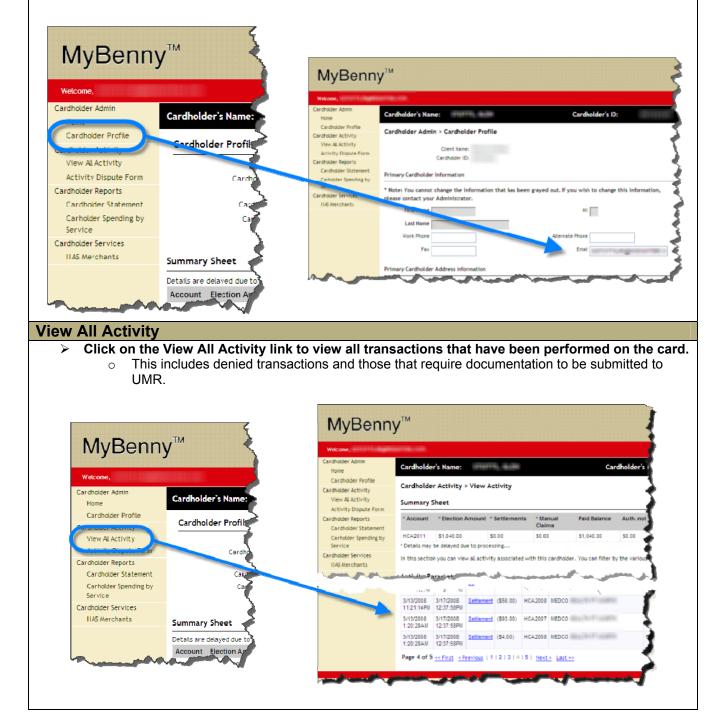

#### View All Activity

1. Click on the **View All Activity** link at the bottom of your home page to view all transactions on your account.

| MyBenny                                   | <b>у</b> тм                                                                    |                                                                                     |                                 |                                      |                                               |                                                      |                   |                                                        |                  |
|-------------------------------------------|--------------------------------------------------------------------------------|-------------------------------------------------------------------------------------|---------------------------------|--------------------------------------|-----------------------------------------------|------------------------------------------------------|-------------------|--------------------------------------------------------|------------------|
| Welcome,                                  |                                                                                |                                                                                     |                                 |                                      |                                               |                                                      |                   |                                                        | Logout           |
| Cardholder Admin<br>Home                  | Cardholder                                                                     | 's Name:                                                                            |                                 | 1.00                                 | Cardholder's                                  | holder's ID:                                         |                   |                                                        |                  |
| Cardholder Profile<br>Cardholder Activity | Cardbolder Profile Card Status                                                 |                                                                                     |                                 |                                      |                                               |                                                      |                   |                                                        |                  |
| View All Activity                         | and and                                                                        |                                                                                     | ent Name:                       |                                      |                                               |                                                      | -                 | nini .                                                 | Education Contes |
|                                           | NOTE: To view<br>Trans Date<br>1/24/2011<br>7:42:51PM<br>1/1/2011<br>3:23:13AM | /a specific acti<br>Settle Date<br>1/25/2011<br>12:42 51AM<br>1/1/2011<br>8:23:13AM | Type<br>Adustment<br>Value _oad | Amount<br>(\$1,040.00)<br>\$1,040.00 | e (Type) for<br>Account<br>HCA2010<br>HCA2011 | that activity.<br>Description<br>MANUAL EATCH LOADER | MCC<br>N/A<br>N/A | Substantiation<br>NA<br>NA<br><b>/iew All Activity</b> |                  |

\* \* \* \* \* \* \* \* \* \* \* \* \* \* \* \* \* \* \*

A summary screen will be displayed to reflect account balances and activity performed on the account.

| MyBenny                          | ,тм                    |                                       |                             |                  |                 |                               |                    |                           |                    |  |
|----------------------------------|------------------------|---------------------------------------|-----------------------------|------------------|-----------------|-------------------------------|--------------------|---------------------------|--------------------|--|
| Welcome,                         |                        |                                       |                             |                  |                 |                               |                    |                           | Logout             |  |
| Cardholder Admin<br>Home         | Cardholde              | er's Name:                            |                             | F) (6189         |                 |                               | Available          |                           |                    |  |
| Cardholder Profile               | Cardholde              | r Activity :                          | > View Ad                   | tivity           |                 | Accou                         | Account Balance    |                           |                    |  |
| Vienn All Arkinika               | V                      | Sheet                                 |                             |                  |                 |                               |                    |                           | Education Center   |  |
| Filter options f                 |                        | * Election /                          | Amount *                    | Settlemen        |                 |                               | Auth. not Sett     |                           | 90% Rule Merchants |  |
| transactions                     | s. –                   | \$1,040.00                            | s                           | 0.00             | Clain<br>\$0.00 |                               | \$0.00             | Balance<br>\$1,040.00     |                    |  |
| Service<br>Cardholder Services   | /                      |                                       |                             |                  |                 |                               |                    |                           |                    |  |
| IIAS Merchants                   | -                      |                                       | w all activit               | y associate      | d with this     | cardholder. You can filter by | y the various acti | vity types.               |                    |  |
|                                  | · ·                    | arameters                             | )                           |                  |                 |                               |                    |                           | -                  |  |
|                                  | NOTE: These            | parameters o                          | nly apply to<br>by Activity |                  | nsactions.      |                               |                    | *                         |                    |  |
|                                  |                        |                                       | by Substant                 |                  |                 |                               |                    | *                         |                    |  |
| Card                             |                        |                                       | Filter by Ac                | count All        |                 |                               |                    | ~                         |                    |  |
| Transactions                     | Filte                  | r by Transacti                        | ion Date Bei                |                  |                 |                               |                    |                           |                    |  |
|                                  |                        |                                       |                             | AND              |                 |                               |                    |                           |                    |  |
|                                  |                        |                                       |                             |                  |                 | Go                            |                    |                           |                    |  |
|                                  | Activity D             |                                       |                             |                  |                 |                               |                    |                           | -                  |  |
|                                  |                        | i <u>&lt;&lt; First</u> <u>&lt; P</u> |                             |                  |                 | Type) for that activity.      |                    |                           |                    |  |
|                                  | Trans<br>Date          | Settle Date                           | Туре                        | Amount           | Account         | Description                   | мсс                | Substantiation            |                    |  |
|                                  | 9/28/2008<br>8:40:25PM | 9/29/2008<br>12:40:25AM               | Decline                     | (\$59.25)        | N/A             | AND ADDRESS OF TAXABLE PARTY. | 8071               | N/A                       |                    |  |
|                                  | 0.40.23FM              | 12.40.23AM                            |                             |                  |                 | Insufficient funds            |                    |                           |                    |  |
| Declined trans                   | sactions a             | ire in <mark>RED</mark>               |                             | (\$59.25)        | N/A             | Insufficient funds            | 8071               | N/A                       |                    |  |
| Transactions that                |                        |                                       | be                          | \$152.48)        | HCA2008         |                               | 8062               | Documentation<br>Required |                    |  |
| submitted to<br>"Documentation R |                        |                                       | right.                      | <b>\$14.00</b> ) | HCA2008         | MEDCO                         | 5912               | No Follow Up<br>Required  |                    |  |
|                                  | 8/4/2008<br>2:05:04PM  | 8/6/2008<br>12:19:26PM                | Settle ment                 | (\$4.24)         | HCA2008         | X RAY ASSOCIATES              | 8011               | Eligible                  |                    |  |
|                                  | 8/4/2008<br>1:54:11PM  | 8/5/2008<br>12:16:32PM                | Settlement                  | (\$31.04)        | HCA2008         | INTER CONTRACTORS             | 8062               | Documentation<br>Required |                    |  |
|                                  | 3/13/2008<br>1:20:28AM | 3/17/2008<br>12:37:58PM               | Settlement                  | (\$93.00)        | HCA2007         | MEDCO                         | 5912               | No Follow Up<br>Required  |                    |  |
|                                  | Page 4 of 5            | <u>&lt;&lt; First</u> <u>&lt; P</u>   | revious   1                 | 2 3 4            | 5  <u>Next</u>  | > Last >>                     |                    |                           |                    |  |
|                                  |                        |                                       |                             |                  |                 |                               |                    |                           |                    |  |
|                                  |                        |                                       |                             |                  |                 |                               |                    |                           |                    |  |